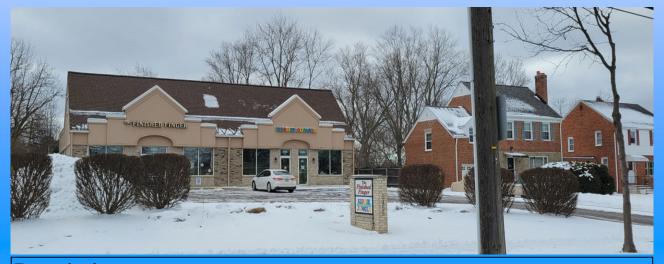

## FOR LEASE 5456 Mayfield Road Lyndhurst, Ohio

## 2,100 sf available on the Western side of the building

**Description:** The building is 4,200 sq ft, located on the South side of the street between Biltmore and Sunview, a few streets West of Brainard. Inline with The Finished Finger. There are roughly 30 parking spaces in the front and rear. Signage available on the monument sign.

**Nearby Tenants:** Aldi's, Dollar Tree, Verizon, IMG Jewelers, Tesla Dealership, Mar Lou Shoes, Snow Brothers, Walgreens, Applebees, Qdoba, Starbucks, Raising Cane's, Papa Johns, etc.